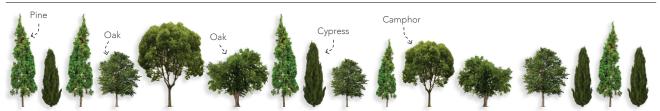

## the right tree in the right place

#### TREES CONSERVE ENERGY

- \*Deciduous trees, like sycamore, oak, maple and birch, planted on the south and west sides of the house, will keep your house cool in the summer and let the sun warm your home in the winter, reducing energy use. A well-planned landscape can reduce an unshaded home's air conditioning costs by 15–20 percent. (U.S. Department of Energy)
- \*Just three trees, properly placed around a house, can save up to 30 percent of energy use. Planting a row of conifer trees on the north and northwest sides of your property creates a wall against cold winter winds. (U.S. Forest Service Center for Urban Forest Research)
- \*Trees or shrubs planted to shade air conditioners help cool a building more efficiently, using less electricity. A unit operating in the shade uses as much as 10 percent less electricity than the same one operating in the sun. (U.S. Department of Energy)
- \*Consider power line location when planting a tree. Trees that grow into power lines cause electrical outages to your home and increase line maintenance costs.